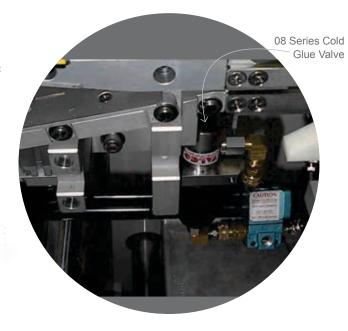

## **Cold Glue Adhesive Dispensing Valve**

Valco Melton's 08 Series Valve is a pneumatically operated, high-performance glue valve for contact or non-contact extrusion application. The design of the valve ensures a very high cycle rate and cycle life. The 08 valve provides millions of cycles before servicing is necessary. The 08 series valve can handle high fluid pressure and a range of fluid viscosity from 500 to 20,000 c/s. An assortment of application nozzles and adapters allows the 08 Series Valve to be used in a wide variety of applications including folding carton, corrugated lap gluing, cartoning "sift-proof" and insect-proof gluing, window gluing, ribbon patterns, coating, and many other high speed applications without limitation in viscosity.