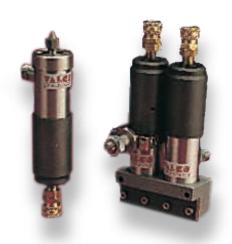

## **Cold Glue Adhesive Dispensing Valve**

Valco Melton's 08 Series Valve is a pneumatically operated, high-performance glue valve for contact or non-contact extrusion application. The design of the valve ensures a very high cycle rate and cycle life. The 08 valve provides millions of cycles before servicing is necessary. The 08 series valve can handle high fluid pressure and a range of fluid viscosity from 500 to 20,000 c/s. An assortment of application nozzles and adapters allows the 08 Series Valve to be used in a wide variety of applications including folding carton, corrugated lap gluing, cartoning "sift-proof" and insect-proof gluing, window gluing, ribbon patterns, coating, and many other high speed applications without limitation in viscosity.

- Designed for use with high-viscosity adhesives and or high-pressure applications
- Air-opened/spring closed design may be used with any three way solenoid air valve
- Can be adapted to NPT glue input for use with low-pressure poly or reinforced vinyl tubing
- · Longer life for dotting applications
- Available with low restriction engineered ceramic nozzle for improved restart