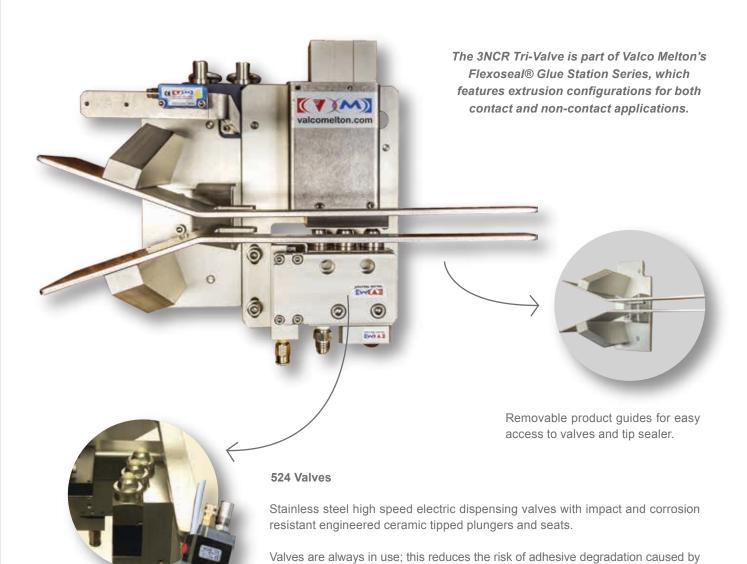

## **3NCR TRI-VALVE**

## Non-Contact Glue Station for Top-Down and Bottom-Up Applications

Upgrade your flexo folder gluer with bottom-up and top-down non-contact glue application capabilities using one single gluing station. Previously, non-contact glue stations featured a fixed configuration, which required one glue station on each side of the machine for full functionality. The patent-pending 3NCR Tri-Valve Glue Station has been engineered for maximum versatility. Installed on one side of the machine, the operator can quickly set it to run for either inside or outside glued boxes with only the pull of a ring.

| 3NCR Tri-Valve Specifications |                                                             |
|-------------------------------|-------------------------------------------------------------|
| Dimensions                    | 330mm (13.0") tall x 300mm (11.8") long x 180mm (7.1") wide |
| Fluid Viscosity               | 400-800 mPa.s (cps)                                         |
| Max. Fluid Pressure           | 35 bar (500 psi)                                            |
| Max. Speed                    | In excess of 400 sheets per minute                          |
| Number of Valves              | 3 or 4 valves (Model 524)                                   |