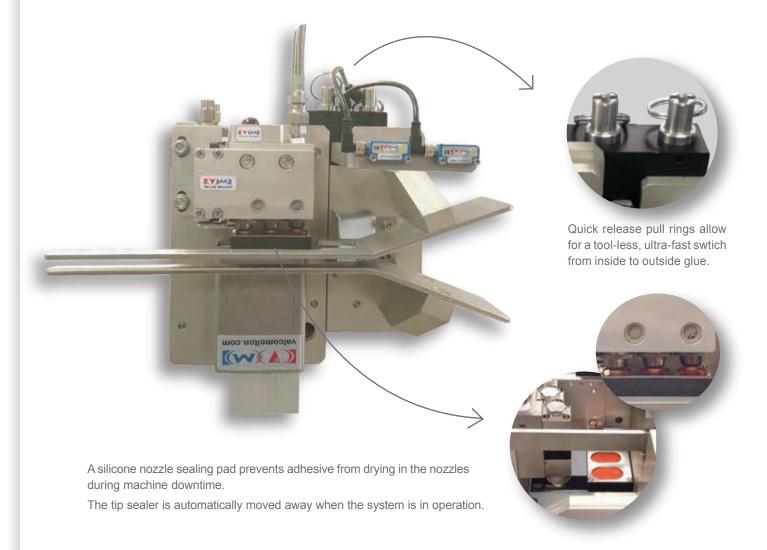

## Non-Contact Glue Station for Top-Down and Bottom-Up Applications

Upgrade your flexo folder gluer with bottom-up and top-down non-contact glue application capabilities using one single gluing station. Previously, non-contact glue stations featured a fixed configuration, which required one glue station on each side of the machine for full functionality. The patent-pending 3NCR Tri-Valve Glue Station has been engineered for maximum versatility. Installed on one side of the machine, the operator can quickly set it to run for either inside or outside glued boxes with only the pull of a ring.

- Eliminate the need to invest in gluing equipment for both sides of the machine with the 3NCR's ability to apply to either the top, or bottom of the sheet.
- Avoid potential risks of board marking, board skewing and applicator headwear associated with contact gluing technologies.
- Achieve outstanding performance on machines operating up to 28,000 boxes per hour.
- Install on the operator or drive side. Perfect for machines that can mount a glue station on only one side.