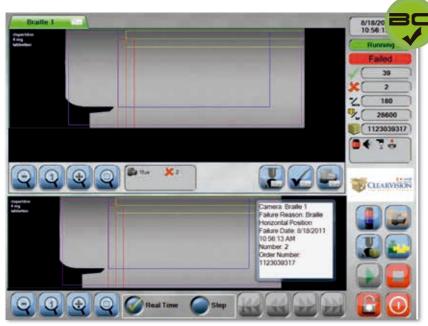

### HOW IT WORKS?

Using high speed camera technology and custom lighting, BrailleChek<sup>TM</sup> examines each Braille embossed carton at full production speed. Cartons with missing dots, poorly formed dots and other Braille faults can be detected and promptly removed from the machine.

## **BENEFITS?**

BrailleChek<sup>TM</sup> offers folding carton manufacturers the ability to provide customers with peace of mind while eliminating high costs associated with returned, defective product. BrailleChek<sup>TM</sup> provides users with rapid return on investment and competitive advantage.