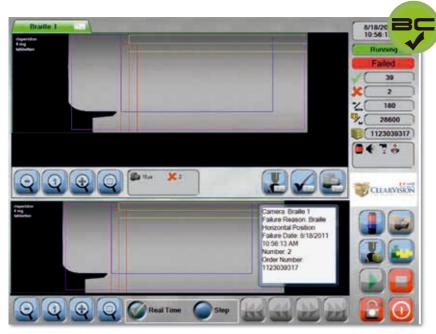

### HOW IT WORKS?

Using high speed camera technology and custom lighting, BrailleChek<sup>TM</sup> examines each Braille embossed carton at full production speed. Cartons with missing dots, poorly formed dots and other Braille faults can be detected and promptly removed from the machine.

## **BENEFITS?**

BrailleChek<sup>TM</sup> offers folding carton manufacturers the ability to provide customers with peace of mind while eliminating high costs associated with returned, defective product. BrailleChek<sup>TM</sup> provides users with rapid return on investment and competitive advantage.