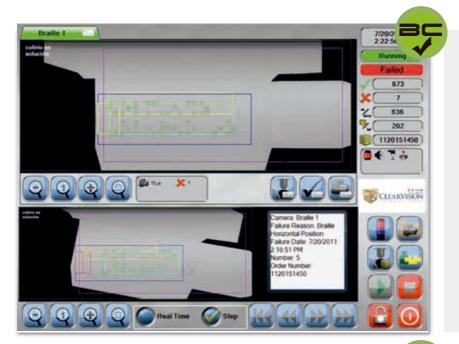

### HOW IT WORKS?

Using high speed camera technology and custom lighting, BrailleChek<sup>TM</sup> examines each Braille embossed carton at full production speed. Cartons with missing dots, poorly formed dots and other Braille faults can be detected and promptly removed from the machine.

## **BENEFITS?**

BrailleChek<sup>TM</sup> offers folding carton manufacturers the ability to provide customers with peace of mind while eliminating high costs associated with returned, defective product. BrailleChek<sup>TM</sup> provides users with rapid return on investment and competitive advantage.