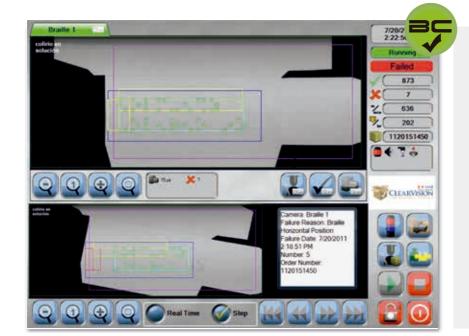

### HOW IT WORKS?

Using high speed camera technology and custom lighting, BrailleChek<sup>TM</sup> examines each Braille embossed carton at full production speed. Cartons with missing dots, poorly formed dots and other Braille faults can be detected and promptly removed from the machine.

## **BENEFITS?**

BrailleChek<sup>TM</sup> offers folding carton manufacturers the ability to provide customers with peace of mind while eliminating high costs associated with returned, defective product. BrailleChek<sup>TM</sup> provides users with rapid return on investment and competitive advantage.