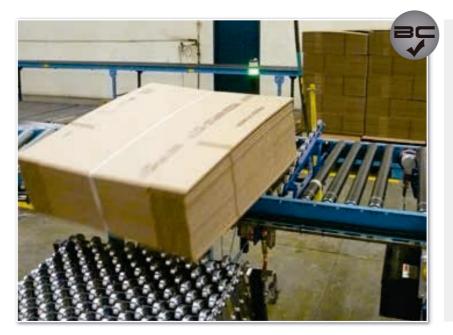

## HOW IT WORKS?

After GlueChek<sup>™</sup> finds a problem with the glue lines, or after FoldChek<sup>™</sup> identifies manufacturers joint gap issues by analyzing pictures taken of every box at full production speeds, the BundleChek<sup>™</sup> receives a signal and quickly diverts the bundle containing the issue to an alternate conveyor.

## **BENEFITS?**

With the BundleChek<sup>™</sup>, manufacturers and customers alike can be sure that defective boxes are eliminated from the shipment. Differentiation from your competition by delivering more value equals more volume, higher price per box, and increased customer retention.