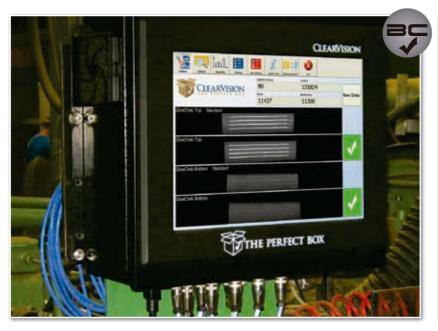

## HOW IT WORKS?

After GlueChek<sup>™</sup> finds a problem with the glue lines, or after FoldChek<sup>™</sup> identifies manufacturers joint gap issues by analyzing pictures taken of every box at full production speeds, the BundleChek<sup>™</sup> receives a signal and quickly diverts the bundle containing the issue to an alternate conveyor.