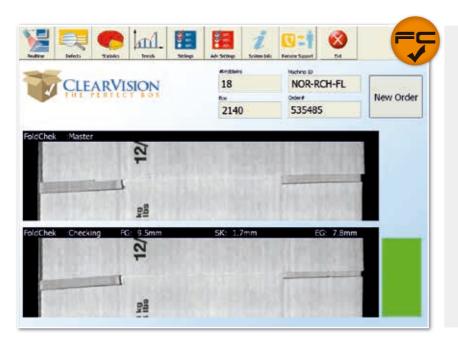

## HOWITWORKS?

FoldChek™ takes a picture of every manufacturer's gap. It analyzes the gap for width and skew. When a problem is found, FoldChek™ sounds an alarm, marks the defective box, and saves an image of the defect.