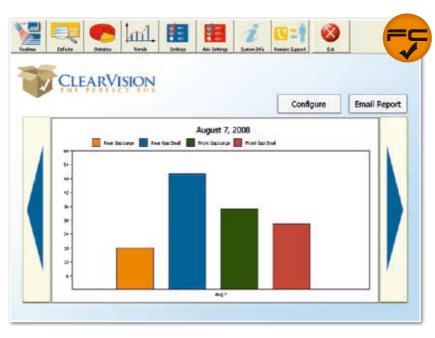

## BENEFITS?

Customers can now be assured that their boxes are free from folding problems and gap variation. Box makers can accurately specify gap requirements to meet customer needs and ensure only perfectly folded boxes arrive at the customer's door.