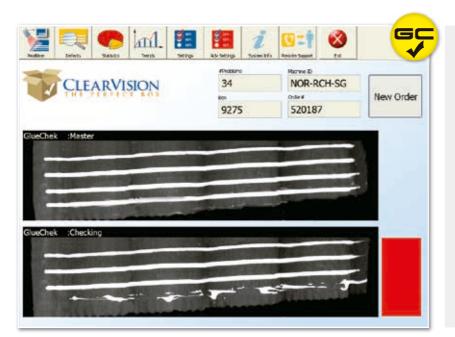

## **HOW IT WORKS?**

GlueChek™ takes a picture of every glue tab. The system analyzes the glue pattern to ensure that no gluing problems exits. When a gluing problem is found, GlueChek™ notifies operators by alarm, then marks the defective box and saves an image of the gluing problem.

## BENEFITS?

By identifying and removing all defects before shipment, box makers can now provide perfectly glued boxes to their customers. Having saved a picture of every defect builds operator confidence, helps maintenance troubleshoot, and increases customer satisfaction.