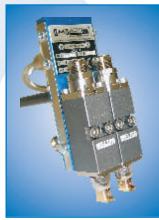

# LP Series Low Profile Applicators

## A Packaging Essential

Valco Melton's LP Series is the optimal solution for hot melt adhesive application in box sealing processes. Specifically engineered to work in the most demanding packaging lines, its low profile design allows for installation in constricted or limited spaces. The LP Series can be configured to work with standard or orientable modules and permits the use of a wide range of nozzles to cover all kinds of application requirements at the highest quality.

2 or 4 module option to suit all packaging lines.

Reduced profile specially designed for box sealing applications.

Includes mounting bracket to facilitate installation and to increase oprerating safety avoiding over-heating.