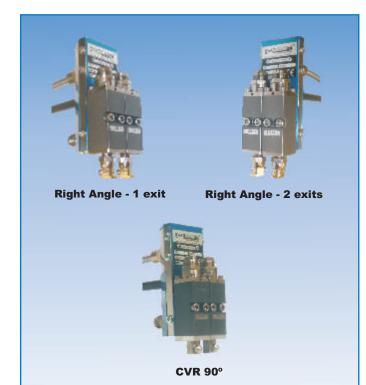

2 or 4 module option to suit all packaging lines.

Reduced profile specially designed for box sealing applications.

Includes mounting bracket to facilitate installation and to increase oprerating safety avoiding over-heating.