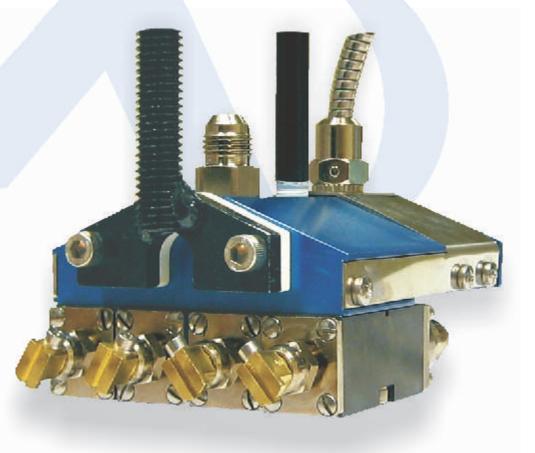

# LP Series Low Profile Applicators

## A Packaging Essential

Valco Melton's LP Series is the optimal solution for hot melt adhesive application in box sealing processes. Specifically engineered to work in the most demanding packaging lines, its low profile design allows for installation in constricted or limited spaces. The LP Series can be configured to work with standard or orientable modules and permits the use of a wide range of nozzles to cover all kinds of application requirements at the highest quality.

2 or 4 module option to suit all packaging lines.

Reduced profile specially designed for box sealing applications.

Includes mounting bracket to facilitate installation and to increase oprerating safety avoiding over-heating.