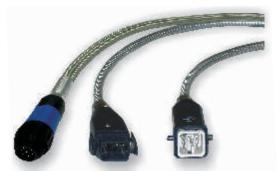

ses. Specifically engineered to work in the most demanding packaging lines, its low profile design allows for installation in constricted or limited spaces. The LP Series can be configured to work with standard or orientable modules and permits the use of a wide range of nozzles to cover all kinds of application requirements at the highest quality.

#### Valco Melton's LP Series offers:

- Low profile design for minimal installation space requirements.
- Multiple configuration options to cover all application needs.
- 100% Compatible with market standards.



2 or 4 module option to suit all packaging lines.



Reduced profile specially designed for box sealing applications.



Includes mounting bracket to facilitate installation and to increase oprerating safety avoiding over-heating.





100% compatible connectors



### Valco Melton's LP Series:





Valco Melton's range of application products offer a complete selection of hot melt components and support equipment:

RTD hot melt hoses Manual and automatic dispensing valves Nozzle and applicator styles Mounting bracket packages Solid-state pattern control systems In-line filters Replacement parts for competitive systems High-performance hot melt adhesives Cost-effective rebuild/exchange programs

### **Technical Characteristics**

| Specifications                    |                         |
|-----------------------------------|-------------------------|
| Max. Operating Temperature        | 240 ° C / 464 ° F       |
| Max. Operating Hydraulic Pressure | 100 bar / 1450 psi      |
| Max. Operating Cycle Rate         |