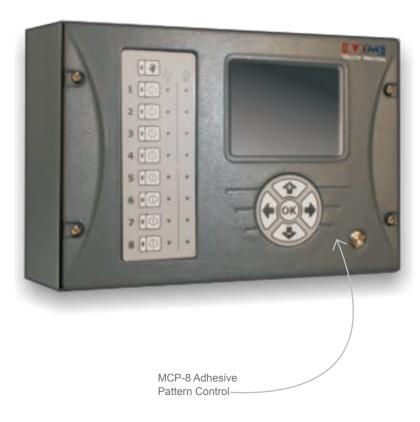

## MCP-8 ADHESIVE PATTERN CONTROL

## Micro Processor Based Control

Valco Melton's new MCP-8 Series Glue System control features a full color display screen and easy-to-use graphical user interface. The MCP-8 offers 8 channels of gluing with up to 10 individual glue patterns. The integrated 8-channel jam preventer makes the new MCP-8 ideal for complex gluing jobs. Additional features include multiple communication protocol for different parent machines, USB port for data backup, internal job storage (up to 16 GB), and remote access capabilities.