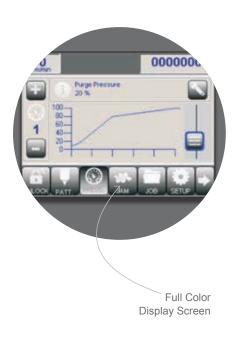

## Micro Processor Based Control

Valco Melton's new MCP-8 Series Glue System control features a full color display screen and easy-to-use graphical user interface. The MCP-8 offers 8 channels of gluing with up to 10 individual glue patterns. The integrated 8-channel jam preventer makes the new MCP-8 ideal for complex gluing jobs. Additional features include multiple communication protocol for different parent machines, USB port for data backup, internal job storage (up to 16 GB), and remote access capabilities.

- Full-color display with easy-to-use graphical interface
- •Supported with an adhesive reduction stitch mode

For more information, visit valcomelton.com or contact your local Valco Melton representative.