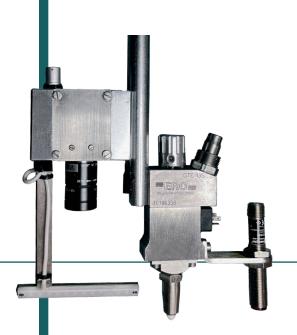

# **S** WATCH VIDEO LEARN MORE

ABOUT ERO-DL TECHNOLOGY https://bit.ly/ero-dl-moreinfo

**GTE-13/S** 

ERO-DL is fitted with a GTE-13/S cold glue applicator, capable of speeds of up to 1000 cycles/sec, providing precise application and perfect cut-off.