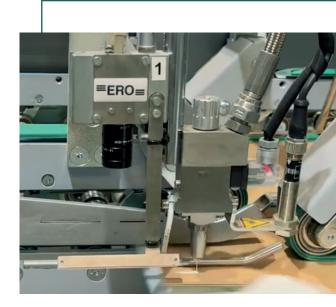

# **S** WATCH VIDEO LEARN MORE

ABOUT ERO-DL TECHNOLOGY https://bit.ly/ero-dl-moreinfo

**GTE-13/S** 

ERO-DL is fitted with a GTE-13/S cold glue applicator, capable of speeds of up to 1000 cycles/sec, providing precise application and perfect cut-off.