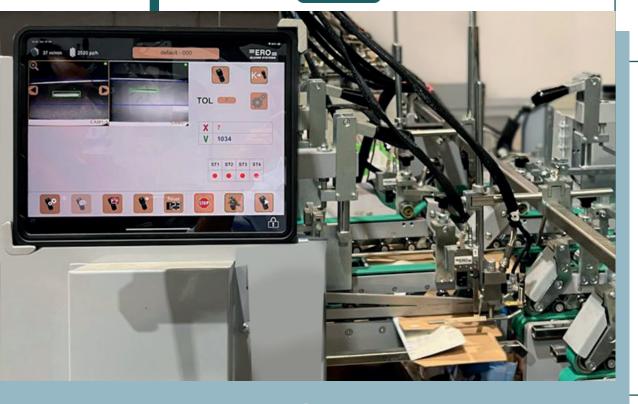

## GLUE INSPECTION SYSTEM FOR FOLDER-GLUERS

Equipped with artificial intelligence, the ERO-DL adhesive inspection system with deep learning technology allows for an automatic parameter setup for each carton. The artificial intelligence, trained with thousands of glue pattern images, eliminates the need for the operator to manually preset or adjust each batch, even for new orders.

## AI APPLIED TO CARTON MANUFACTURING

ERO-DL is compatible with any gluing system in the market. The station requires no mechanical tuning; it comes fully equipped with an illuminator and is ready for mounting.

### GLUE SET-UP AND INSPECTION CONTROL FROM ONE SINGLE SCREEN

Al eliminates the need for the operator to manually preset or adjust each batch, even for new orders.