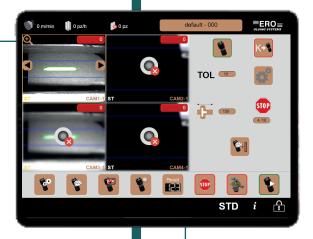

### GLUE SET-UP AND INSPECTION CONTROL FROM ONE SINGLE SCREEN

Al eliminates the need for the operator to manually preset or adjust each batch, even for new orders.